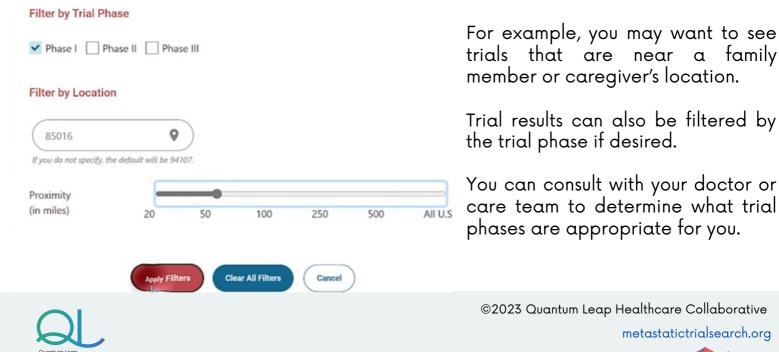

If you click on the "Filter by Location / Phase" button, you can use the Location filters to only see trials that are close to your home. By default, trials are sorted based on distance from the zip code you entered in your profile. You can change your zip code to see trials in a different location.